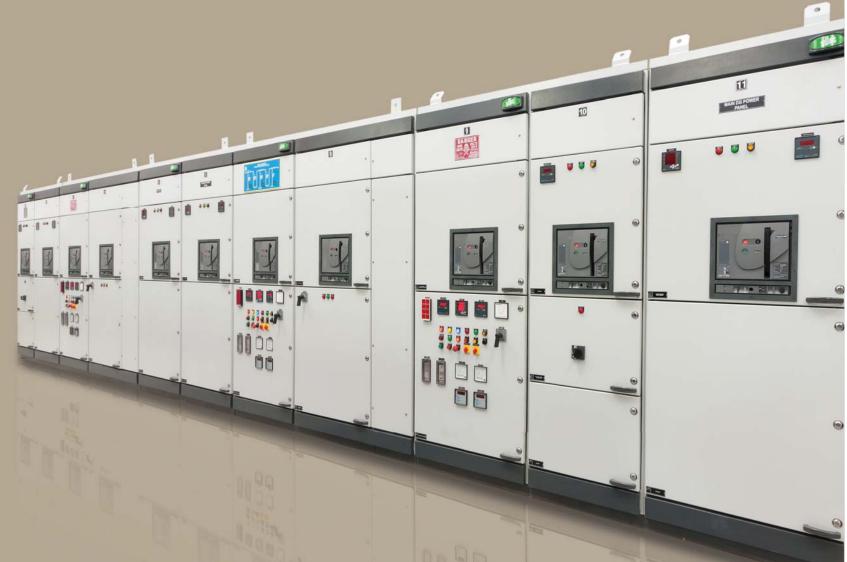

| System                | 3 Phase, 3 or 4 Wire, 50 Hz                                                           |
|-----------------------|---------------------------------------------------------------------------------------|
| Rated Current         | Upto 6300 A                                                                           |
| Rated Insulation      | Upto 1000 V                                                                           |
| Short Time Current    | 100 KA for 1 Sec, 220 KA peak                                                         |
| Degree of Protection  | Upto IP 54                                                                            |
| Form of Separation    | Upto 3B (optional 4B Type 5)                                                          |
| Designed Ambient      | 45°C                                                                                  |
| Type tested for       | Short Time Current Temperature<br>Rise Degree of protection                           |
| Bus Bar System        | Interleaved above 1600 A                                                              |
| Bus Bar               | Aluminium or Copper                                                                   |
| Feeders Configuration | Fully draw out / Semi Draw out or Fixed Type                                          |
| Application           | Control, Synchronizing, load<br>sharing / load management of<br>DG sets PLC based cum |